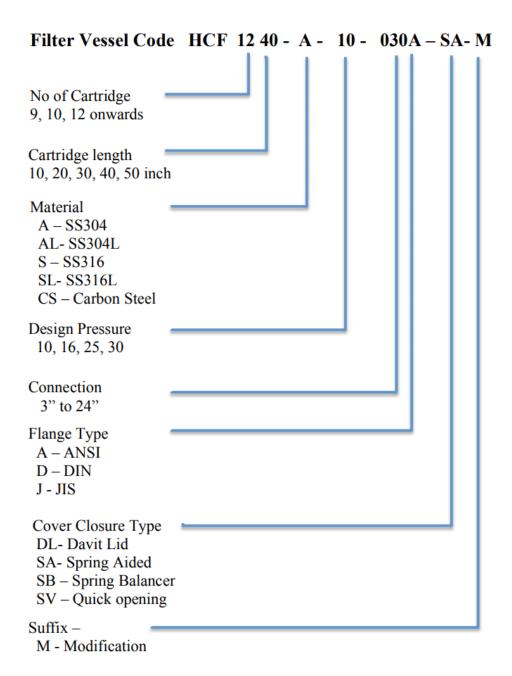

esign opening mechanism make changing cartridge so easy that can be handled by one person.

All HCF cartridge vessels are designed according to ASME standard

#### **Features**

Four available choices for cover closure:

- DL type
   Davit Lid Cover Closure
- SA type
  Unique Spring Lifting cover closure
- SB type
   Spring Balancer Cover Closure
- SV type -Quick Opening Cover

#### **Specification**

- Unique design able to fit either DOE (double open end) or SOE with "222" configuration.
- Max Operating pressure up to 30 Bar design pressure available
- Inlet/Outlet Connection 3- 24" ANSI Flange Vent/ Drain - 1" to 1 1/2" NPT
- O Ring EPDM, VITON or Teflon encapsulated VITON
- Connection Option ANSI, DIN, JIS10K Flange, BSP coupling

rricle Solutionz Ltd

## **Order Specification Code**