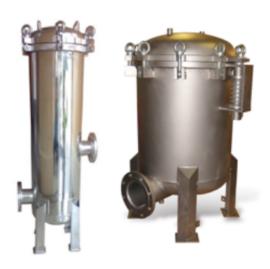

### MULTI CARTRIDGE FILTER VESSEL

We offer up to 280 rounds cartridge vessel for all industrial needs application with unique spring aided design opening mechanism make changing cartridge so easy that can be handled by one person.

#### **Features**

Four available choices for cover closure:

- DL type
   Davit Lid Cover Closure
- SA type
  Unique Spring Lifting cover closure
- SB type
   Spring Balancer Cover Closure
- SV type -Quick Opening Cover