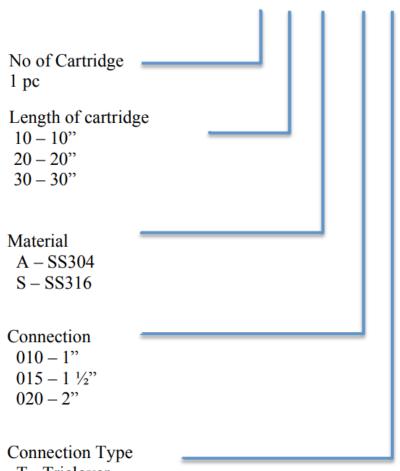

# Single Cartridge Vessel SCF series

### **ECONOMICAL DESIGN AND USAGE**

We offer single cartridge filter vessels in SS304 and SS316 material for up to 30" length with a single or double open end cartridge.

Our single cartridge filter vessel allows users to enjoy a simple and easy to use design for economical usage.

#### **Features**

- Glass Blasting finishing
- SS 304 / 316 construction
- Tri-clover connection for easy connection
- Fix perfectly with standard DOE, and SOE with 222, 226 configuration cartridge

#### **Specification**

- Size selection: 10", 20", 30" length
- Material selection: SS304, SS316
- O ring selection: Buna N, EPDM, VITON
- Connection: NPT, Tri-clover quick connection

rrticle Solutionz Ltd

## **Order Specification Code** 1





T - Triclover

N - NPT