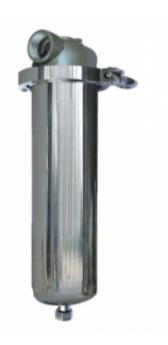

# Single Cartridge Vessel SCF series

### **ECONOMICAL DESIGN AND USAGE**

We offer single cartridge filter vessels in SS304 and SS316 material for up to 30" length with a single or double open end cartridge.

Our single cartridge filter vessel allows users to enjoy a simple and easy to use design for economical usage.

#### **Features**

- Glass Blasting finishing
- SS 304 / 316 construction
- Tri-clover connection for easy connection
- Fix perfectly with standard DOE, and SOE with 222, 226 configuration cartridge

#### **Specification**

- Size selection: 10", 20", 30" length
- Material selection: SS304, SS316
- O ring selection: Buna N, EPDM, VITON
- Connection: NPT, Tri-clover quick connection

rrticle Solutionz Ltd